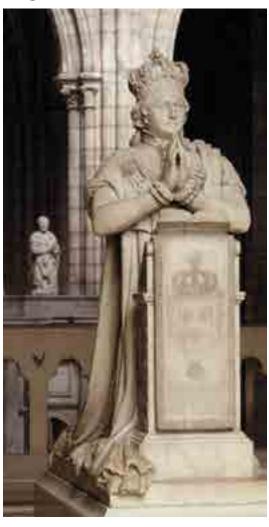

It now houses over seventy carved funerary tombs, including those of Dagobert, Francis I, Catherine de' Medici and Louis XVI. A large-scale project aimed at restoring the monument to its original design is currently under way; from the traditional skills of the builders to modern digital technologies, the task of rebuilding the spire will provide a unique opportunity to share with the public.