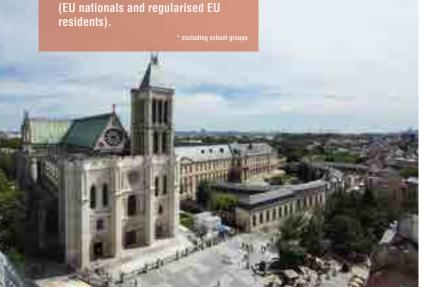

#### DID YOU KNOW...?

The current outline of the Basilica Cathedral of Saint-Denis is missing its 90m-high spire, a masterpiece of Gothic art.

## PRACTICAL INFORMATION

As of June 2024, visitors can combine their visit with a look at the on-going restoration work.

Ramp access to nave, lift access to crypt.