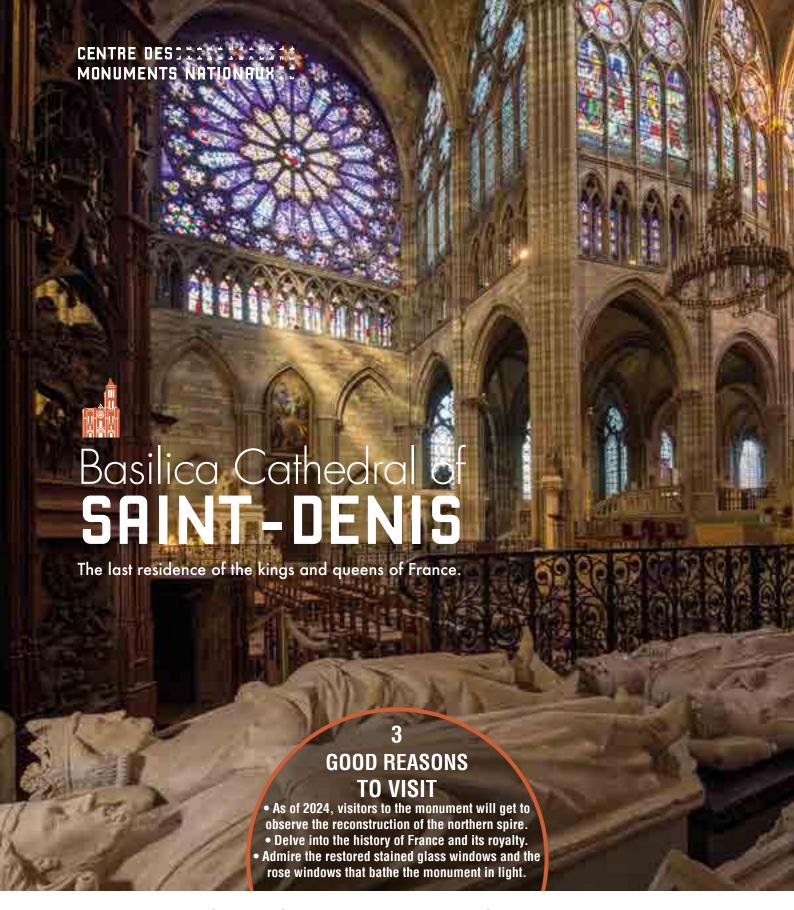

The fates of the Basilica Cathedral of Saint-Denis - the first masterpiece of Gothic art - and French royalty are closely linked in that the former has become the burial place of the kings and queens of France.

It now houses over seventy carved funerary tombs, including those of Dagobert, Francis I, Catherine de' Medici and Louis XVI. A large-scale project aimed at restoring the monument to its original design is currently under way; from the traditional skills of the builders to modern digital technologies, the task of rebuilding the spire will provide a unique opportunity to share with the public.

#### DID YOU KNOW...?

The current outline of the Basilica Cathedral of Saint-Denis is missing its 90m-high spire, a masterpiece of Gothic art.